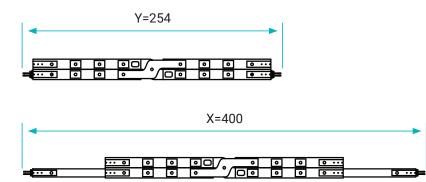

## **Specifications** Aluex 10

| WLL (t)       | 10  |
|---------------|-----|
| Length Y (cm) | 254 |
| Length X (cm) | 400 |
| Weight (kg)   | 45  |

## Specifications **Aluex 10+**

| WLL (t)       | 10  |
|---------------|-----|
| Length Y (cm) | 254 |
| Length X (cm) | 540 |
| Weight (kg)   | 65  |