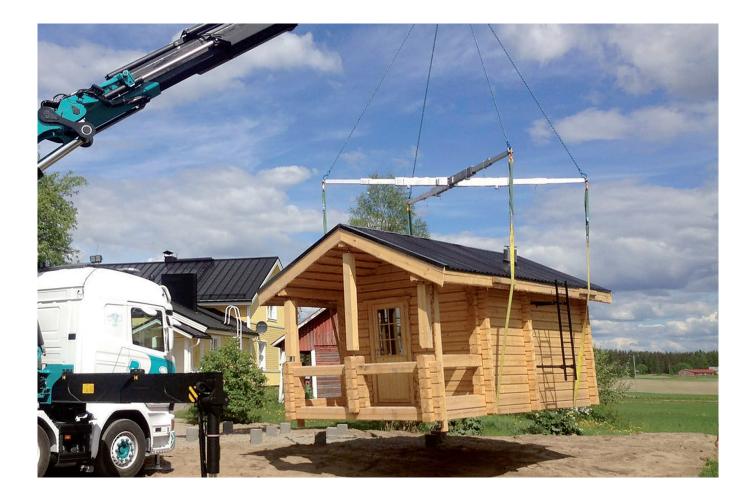

## Crane Partner As

With a capacity of 10T and weights only 45kg, this is our most popular spreader beam.

This is probably the most versatile spreader beam on the market.

## aluex<sup>10+</sup>

This is the wide span version of our flagship lifting spreader that has a width of 540 cm when fully extended.

The Aluex is anything but heavy, forget everything that feels slow and cumbersome to use. Unloading and set up of the Aluex is faster than any other lifting spreader on the market.