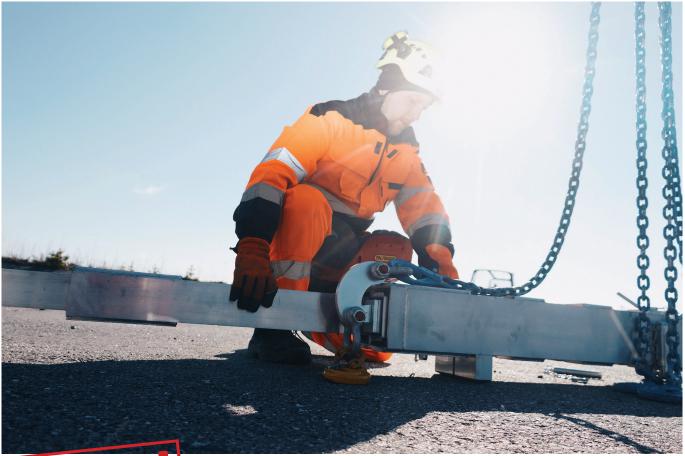

## Crane Partner As

With a capacity of 10T and weights only 45kg, this is our most popular spreader beam.

This is probably the most versatile spreader beam on the market.

## aluex<sup>10+</sup>

This is the wide span version of our flagship lifting spreader that has a width of 540 cm when fully extended.

The Aluex is anything but heavy, forget everything that feels slow and cumbersome to use. Unloading and set up of the Aluex is faster than any other lifting spreader on the market.