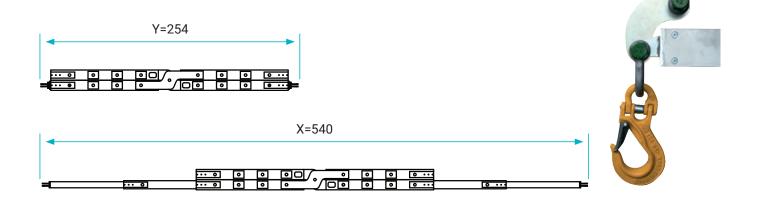

## aluex<sup>10+</sup>

This is the wide span version of our flagship lifting spreader that has a width of 540 cm when fully extended.

The Aluex is anything but heavy, forget everything that feels slow and cumbersome to use. Unloading and set up of the Aluex is faster than any other lifting spreader on the market.

## Specifications **Aluex 10+**

| WLL (t)       | 10  |
|---------------|-----|
| Length Y (cm) | 254 |
| Length X (cm) | 540 |
| Weight (kg)   | 65  |