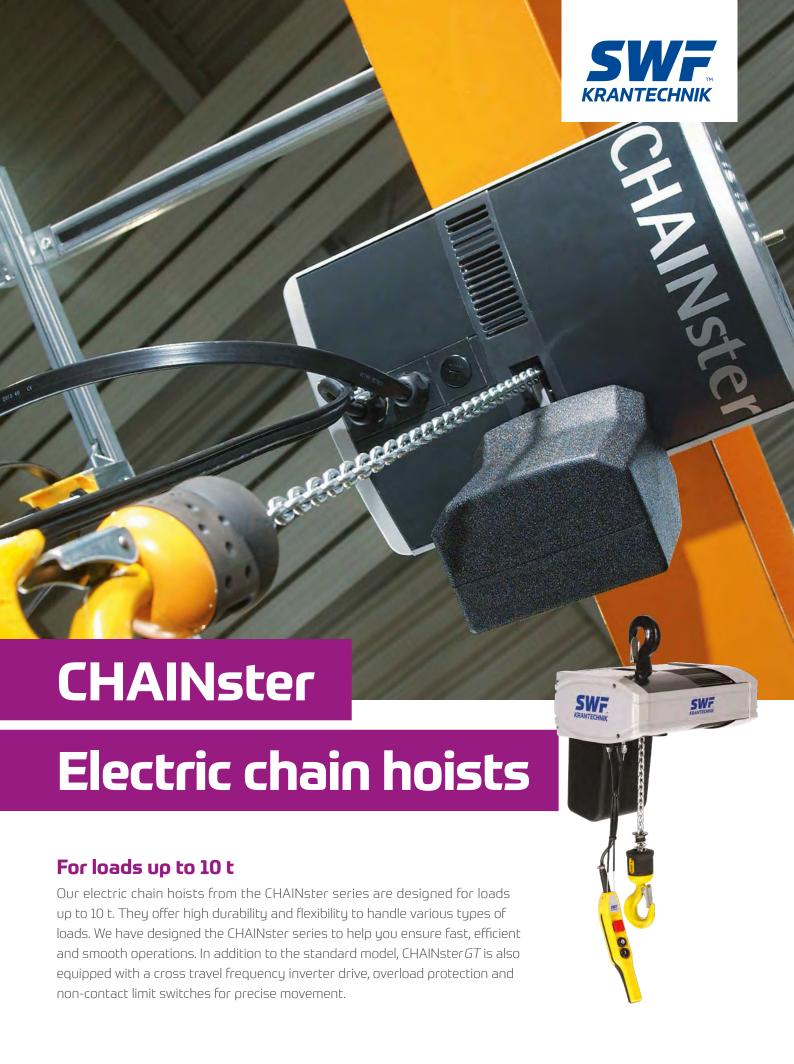

## **CHAINster**

# Electric chain hoists

## Gentle and secure operation

Thanks to a low noise emission, an ergonomic load hook and a comfortable control system the load handling is very easy, precise and safe over a long period of time.

#### Low installation and maintenance costs

The modular design of CHAINster ensures a time-saving installation and maintenance of this robust industrial version of an electric chain hoist. The use of low wear components lengthen the operating times.

### Frequency inverter (CHAINsterGT)

The integrated CHAINster *GT* frequency inverter allows a broad speed range and therefore effective, fast yet precise load handling.