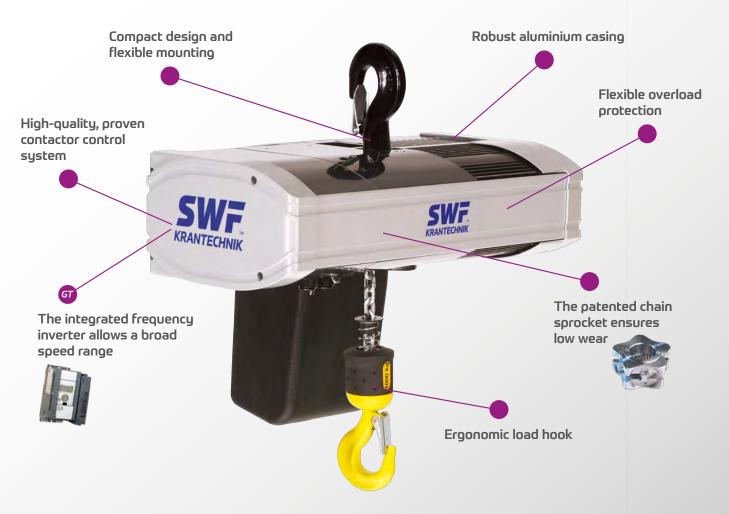

## Gentle and secure operation

Thanks to a low noise emission, an ergonomic load hook and a comfortable control system the load handling is very easy, precise and safe over a long period of time.

#### Low installation and maintenance costs

The modular design of CHAINster ensures a time-saving installation and maintenance of this robust industrial version of an electric chain hoist. The use of low wear components lengthen the operating times.

### Frequency inverter (CHAINsterGT)

The integrated CHAINster *GT* frequency inverter allows a broad speed range and therefore effective, fast yet precise load handling.