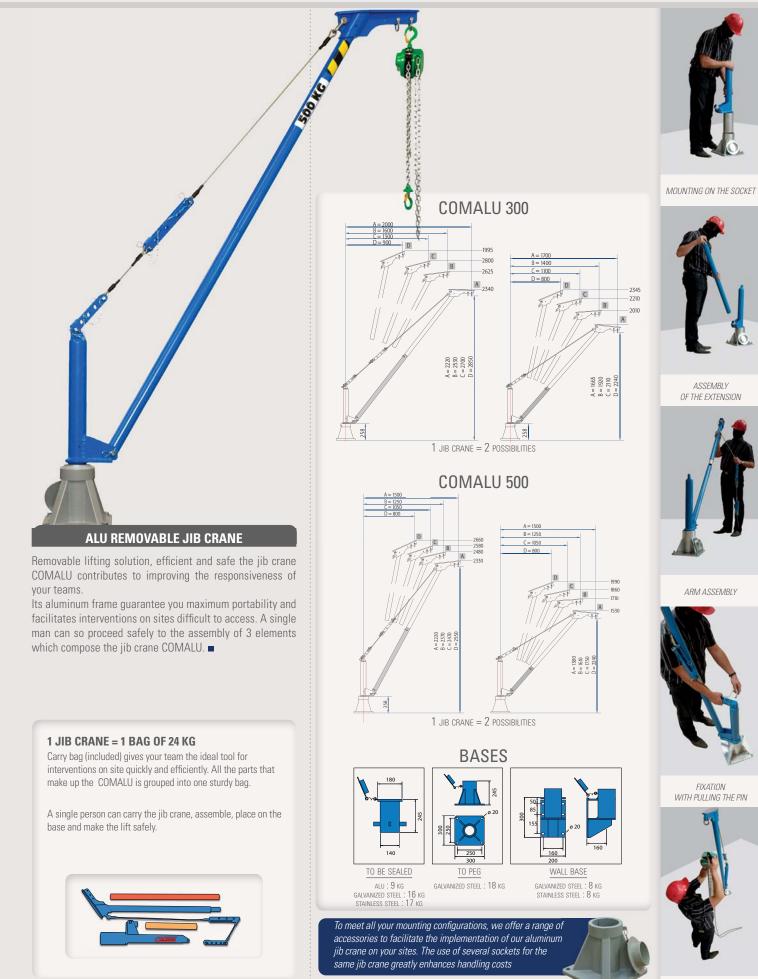

#### Description

- SWL = **300 Kg**.
- Adjustable span from 800 mm to 2 000 mm.
- 2 heights available (2 extensions provided).
- Jib crane in 4 parts / fast and easy installation.
- Set weight = less than 24 Kg.
- Bag provided.
- Different type of fixation.

#### Description

- SWL = **300 Kg**.
- Adjustable span from 800 mm to 2 000 mm.
- 2 heights available (2 extensions provided).
- Jib crane in 4 parts / fast and easy installation.
- Set weight = less than 24 Kg.
- Bag provided.
- Different type of fixation.
- Hand lifting winch.

#### Description

- SWL = 500 Kg.
- Adjustable span from 800 mm to 1 500 mm.
- 2 heights available (2 extensions provided).
- Jib crane in 4 parts / fast and easy installation.
- Set weight = less than 24 Kg.
- Bag provided.
- Different type of fixation.

#### Description

- SWL = 500 Kg.
- Adjustable span from 800 mm to 1 500 mm.
- 2 heights available (2 extensions provided).
- Jib crane in 4 parts / fast and easy installation.
- Set weight = less than 24 Kg.
- Bag provided.
- Different type of fixation.
- Hand lifting winch.