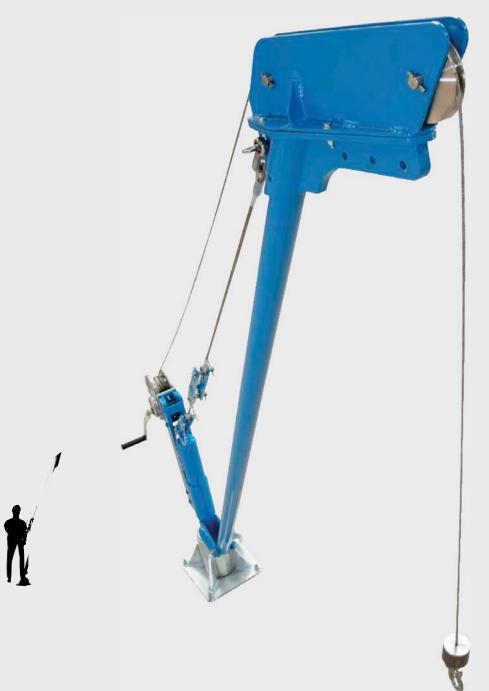

#### **ALU REMOVABLE JIB CRANE**

IMPLEMENTATION OF THE HOIST

#### Description

- SWL = **300 Kg**.
- Adjustable span from 800 mm to 2 000 mm.
- 2 heights available (2 extensions provided).
- Jib crane in 4 parts / fast and easy installation.
- Set weight = less than 24 Kg.
- Bag provided.
- Different type of fixation.

#### Description

- SWL = **300 Kg**.
- Adjustable span from 800 mm to 2 000 mm.
- 2 heights available (2 extensions provided).
- Jib crane in 4 parts / fast and easy installation.
- Set weight = less than 24 Kg.
- Bag provided.
- Different type of fixation.
- Hand lifting winch.