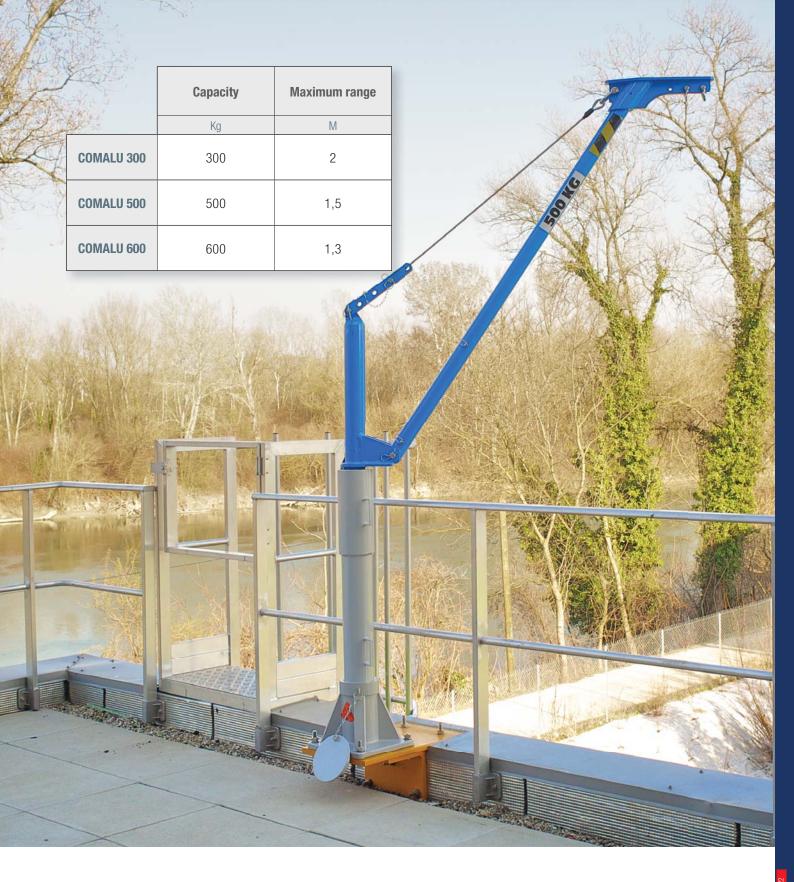

#### Description

- SWL = **300 Kg**.
- Adjustable span from 800 mm to 2 000 mm.
- 2 heights available (2 extensions provided).
- Jib crane in 4 parts / fast and easy installation.
- Set weight = less than 24 Kg.
- Bag provided.
- Different type of fixation.

#### Description

- SWL = **300 Kg**.
- Adjustable span from 800 mm to 2 000 mm.
- 2 heights available (2 extensions provided).
- Jib crane in 4 parts / fast and easy installation.
- Set weight = less than 24 Kg.
- Bag provided.
- Different type of fixation.
- Hand lifting winch.

#### Description

- SWL = 500 Kg.
- Adjustable span from 800 mm to 1 500 mm.
- 2 heights available (2 extensions provided).
- Jib crane in 4 parts / fast and easy installation.
- Set weight = less than 24 Kg.
- Bag provided.
- Different type of fixation.

#### Description

- SWL = 500 Kg.
- Adjustable span from 800 mm to 1 500 mm.
- 2 heights available (2 extensions provided).
- Jib crane in 4 parts / fast and easy installation.
- Set weight = less than 24 Kg.
- Bag provided.
- Different type of fixation.
- Hand lifting winch.

#### Description

- SWL = 600 Kg.
- Adjustable span from 900 mm to 1 200 mm.
- Extension provided.
- Jib crane in 4 parts / fast and easy installation.
- Set weight = less than 24 Kg.
- Bag provided.
- Different type of fixation.

#### Description

- SWL = 600 Kg.
- Adjustable span from 1050 mm to 1200 mm.
- Extension provided.
- Jib crane in 4 parts / fast and easy installation.
- Set weight = less than 24 Kg.
- Bag provided.
- Different type of fixation.
- Hand lifting winch.