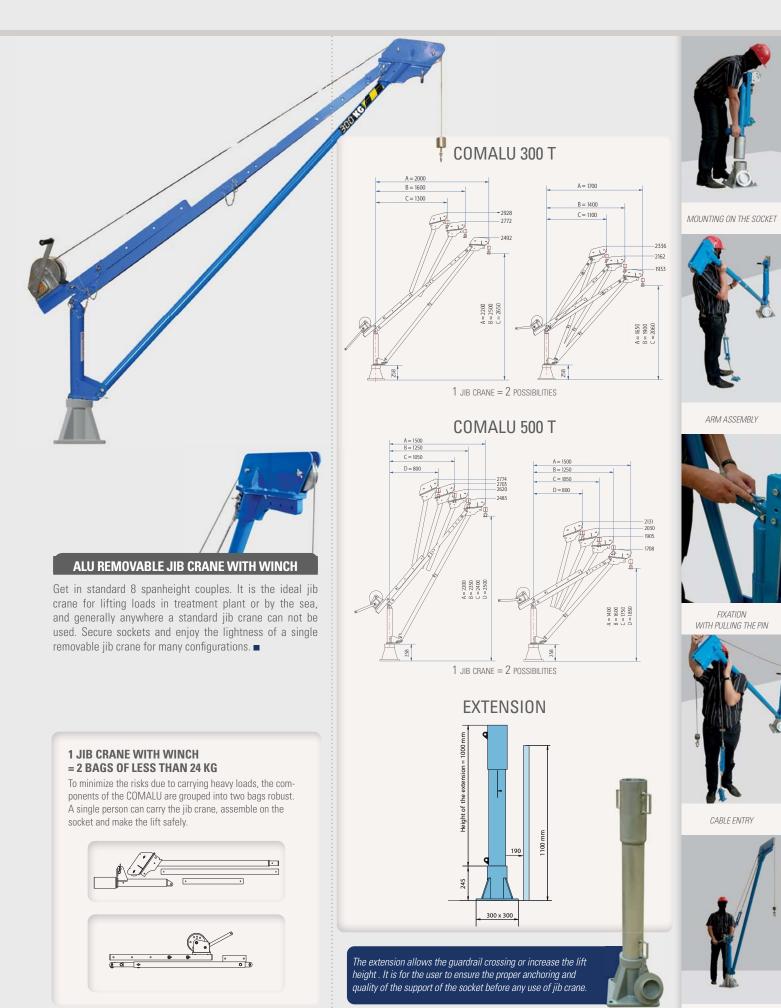

## **ALU REMOVABLE JIB CRANE WITH WINCH**

MAKE LIFTING

EXT

INT

ALU

1000

#### Description

- SWL = 500 Kg.
- Adjustable span from 800 mm to 1 500 mm.
- 2 heights available (2 extensions provided).
- Jib crane in 4 parts / fast and easy installation.
- Set weight = less than 24 Kg.
- Bag provided.
- Different type of fixation.

#### Description

- SWL = 500 Kg.
- Adjustable span from 800 mm to 1 500 mm.
- 2 heights available (2 extensions provided).
- Jib crane in 4 parts / fast and easy installation.
- Set weight = less than 24 Kg.
- Bag provided.
- Different type of fixation.
- Hand lifting winch.

#### Description

- SWL = 600 Kg.
- Adjustable span from 900 mm to 1 200 mm.
- Extension provided.
- Jib crane in 4 parts / fast and easy installation.
- Set weight = less than 24 Kg.
- Bag provided.
- Different type of fixation.

#### Description

- SWL = 600 Kg.
- Adjustable span from 1050 mm to 1200 mm.
- Extension provided.
- Jib crane in 4 parts / fast and easy installation.
- Set weight = less than 24 Kg.
- Bag provided.
- Different type of fixation.
- Hand lifting winch.